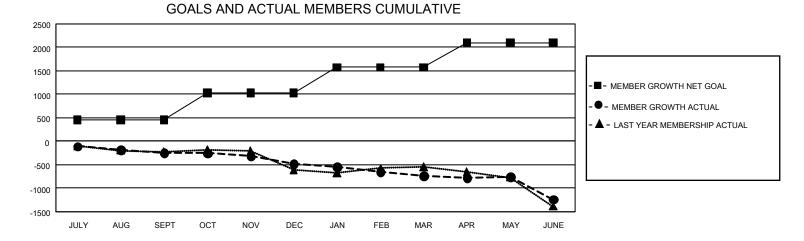

## GAT MONTHLY MEMBERSHIP PROGRESS REPORT

GMT Constitutional Area 1, Group F

REPORT DOES NOT INCLUDE CLUBS IN UNDISTRICTED AREAS.

| Clubs         |               |             |               | Members               |                        |                         |                                                    |  |
|---------------|---------------|-------------|---------------|-----------------------|------------------------|-------------------------|----------------------------------------------------|--|
|               | RESULTS FOR   | R 2020-2021 |               | RESULTS FOR 2020-2021 |                        |                         |                                                    |  |
| QUARTER       | NEW CLUB GOAL | NEW CLUBS   | DROPPED CLUBS | QUARTER MEM           | BER GROWTH NET<br>GOAL | MEMBER GROWTH<br>ACTUAL | DROPPED<br>MEMBERS ACTUAL<br>(including transfers) |  |
| JULY/AUG/SEPT | · 12          | 1           | 7             | JULY/AUG/SEPT         | 451                    | 414                     | 571                                                |  |
| OCT/NOV/DEC   | 21            | 5           | 6             | OCT/NOV/DEC           | 576                    | 558                     | 740                                                |  |
| JAN/FEB/MAR   | 30            | 1           | 12            | JAN/FEB/MAR           | 550                    | 302                     | 504                                                |  |
| APR/MAY/JUNE  | 36            | 5           | 8             | APR/MAY/JUNE          | 528                    | 697                     | 1,133                                              |  |