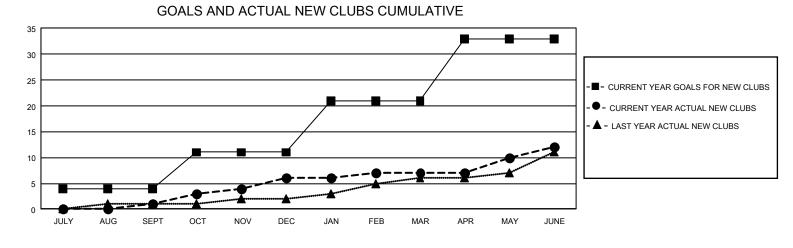

## GAT MONTHLY MEMBERSHIP PROGRESS REPORT

GMT Constitutional Area 1, Group F

REPORT DOES NOT INCLUDE CLUBS IN UNDISTRICTED AREAS.

| Clubs         |               |             |               | Members               |                        |                         |                                                    |  |
|---------------|---------------|-------------|---------------|-----------------------|------------------------|-------------------------|----------------------------------------------------|--|
|               | RESULTS FOR   | R 2020-2021 |               | RESULTS FOR 2020-2021 |                        |                         |                                                    |  |
| QUARTER       | NEW CLUB GOAL | NEW CLUBS   | DROPPED CLUBS | QUARTER MEM           | BER GROWTH NET<br>GOAL | MEMBER GROWTH<br>ACTUAL | DROPPED<br>MEMBERS ACTUAL<br>(including transfers) |  |
| JULY/AUG/SEPT | · 12          | 1           | 7             | JULY/AUG/SEPT         | 451                    | 414                     | 571                                                |  |
| OCT/NOV/DEC   | 21            | 5           | 6             | OCT/NOV/DEC           | 576                    | 558                     | 740                                                |  |
| JAN/FEB/MAR   | 30            | 1           | 12            | JAN/FEB/MAR           | 550                    | 302                     | 504                                                |  |
| APR/MAY/JUNE  | 36            | 5           | 8             | APR/MAY/JUNE          | 528                    | 697                     | 1,133                                              |  |